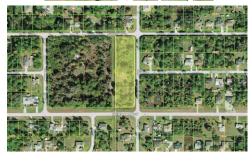

## 11530 Gulfstream Blvd, Port Charlotte, FL 33981

MLS #: D6131670

Land | Lot: 82,764 ft<sup>2</sup> (1.9 acres)

More Info: 11530GulfstreamBlvd.lsForSale.com

Roger Sharp 941.681.0369

rogersharp@michaelsaunders.com

## Michael Saunders & Company

Sales Office 1200 S McCall Rd Englewood, FL 34223 (941) 473-7750

\$ 159,999

Imagine yourself as the proud owner of nearly two acres of pristine land, primed for the realization of your dream home. Just make a turn off Gulfstream onto Ritz Street, and you'll find the entire block eagerly awaiting your creative touch. This extraordinary opportunity presents generous space and seclusion, ideal for bringing your vision to life. With dimensions spanning 150 feet in width by 550.7 feet in depth, as well as 142.5 feet by 550 feet, parcels of this magnitude are seldom encountered in East Englewood, particularly without the encumbrance of HOA or deed restrictions. For savvy investors, there's potential to divide this property into four plots. Furthermore, the adjacent 6.66-acre parcel is under the ownership of Charlotte County, ensuring added privacy and tranquility. Delight in the ample room available for all your recreational vehicles and toys, all while relishing the convenient proximity to Englewood, Rotunda, Lemon Bay, and Boca Grande. Each of these locales offers a plethora of amenities and attractions, making this location an enticing prospect for both leisure and everyday living.