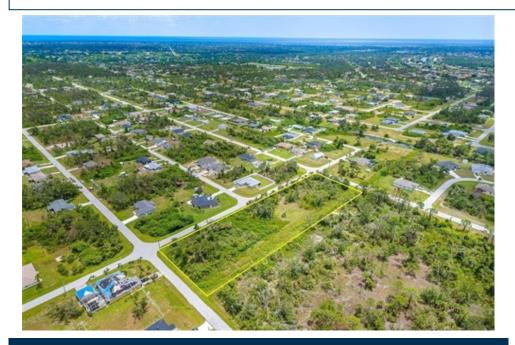

## 11530 Gulfstream Blvd, Port Charlotte, FL 33981

MLS #: D6131670

Land | Lot: 82,764 ft<sup>2</sup> (1.9 acres)

More Info: 11530GulfstreamBlvd.lsForSale.com

Roger Sharp 941.681.0369

rogersharp@michaelsaunders.com

## Michael Saunders & Company

Sales Office 1200 S McCall Rd Englewood, FL 34223 (941) 473-7750

\$ 159,999

Imagine yourself as the proud owner of nearly two acres of pristine land, primed for the realization of your dream home. Just make a turn off Gulfstream onto Ritz Street, and you'll find the entire block eagerly awaiting your creative touch. This extraordinary opportunity presents generous space and seclusion, ideal for bringing your vision to life. With dimensions spanning 150 feet in width by 550.7 feet in depth, as well as 142.5 feet by 550 feet, parcels of this magnitude are seldom encountered in East Englewood, particularly without the encumbrance of HOA or deed restrictions. For savvy investors, there's potential to divide this property into four plots. Furthermore, the adjacent 6.66-acre parcel is under the ownership of Charlotte County, ensuring added privacy and tranquility. Delight in the ample room available for all your recreational vehicles and toys, all while relishing the convenient proximity to Englewood, Rotunda, Lemon Bay, and Boca Grande. Each of these locales offers a plethora of amenities and attractions, making this location an enticing prospect for both leisure and everyday living.