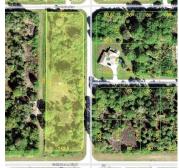

## 11530 Gulfstream Blvd, Port Charlotte, FL 33981

MLS #: D6131670

Land | Lot: 82,764 ft<sup>2</sup> (1.9 acres)

More Info: 11530GulfstreamBlvd.lsForSale.com

Roger Sharp 941.681.0369

rogersharp@michaelsaunders.com

## Michael Saunders & Company

Sales Office 1200 S McCall Rd Englewood, FL 34223 (941) 473-7750

\$ 159,999

Imagine yourself as the proud owner of nearly two acres of pristine land, primed for the realization of your dream home. Just make a turn off Gulfstream onto Ritz Street, and you'll find the entire block eagerly awaiting your creative touch. This extraordinary opportunity presents generous space and seclusion, ideal for bringing your vision to life. With dimensions spanning 150 feet in width by 550.7 feet in depth, as well as 142.5 feet by 550 feet, parcels of this magnitude are seldom encountered in East Englewood, particularly without the encumbrance of HOA or deed restrictions. For savvy investors, there's potential to divide this property into four plots. Furthermore, the adjacent 6.66-acre parcel is under the ownership of Charlotte County, ensuring added privacy and tranquility. Delight in the ample room available for all your recreational vehicles and toys, all while relishing the convenient proximity to Englewood, Rotunda, Lemon Bay, and Boca Grande. Each of these locales offers a plethora of amenities and attractions, making this location an enticing prospect for both leisure and everyday living.