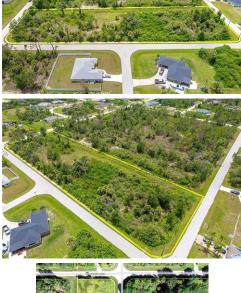

## 11530 Gulfstream Blvd, Port Charlotte, FL 33981

MLS #: D6131670

Land | Lot: 82,764 ft<sup>2</sup> (1.9 acres)

More Info: 11530GulfstreamBlvd.lsForSale.com

Roger Sharp 941.681.0369

rogersharp@michaelsaunders.com

## Michael Saunders & Company

Sales Office 1200 S McCall Rd Englewood, FL 34223 (941) 473-7750

\$ 159,999

Imagine yourself as the proud owner of nearly two acres of pristine land, primed for the realization of your dream home. Just make a turn off Gulfstream onto Ritz Street, and you'll find the entire block eagerly awaiting your creative touch. This extraordinary opportunity presents generous space and seclusion, ideal for bringing your vision to life. With dimensions spanning 150 feet in width by 550.7 feet in depth, as well as 142.5 feet by 550 feet, parcels of this magnitude are seldom encountered in East Englewood, particularly without the encumbrance of HOA or deed restrictions. For savvy investors, there's potential to divide this property into four plots. Furthermore, the adjacent 6.66-acre parcel is under the ownership of Charlotte County, ensuring added privacy and tranquility. Delight in the ample room available for all your recreational vehicles and toys, all while relishing the convenient proximity to Englewood, Rotunda, Lemon Bay, and Boca Grande. Each of these locales offers a plethora of amenities and attractions, making this location an enticing prospect for both leisure and everyday living.